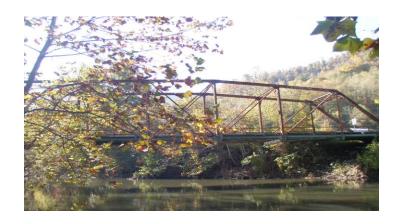

The Edwight Truss Bridge consists of one, riveted and bolted steel, camelback through truss bridge. It was constructed by an unknown contractor in 1920. However, the bridge exemplifies a standard bridge type often constructed by state transportation forces and is a part of West Virginia County Route 3/2. The Edwight Truss Bridge is the only existing steel camelback through truss bridge in Raleigh County. Of the 113 existing steel through trusses in West Virginia it is unknown how many of these bridges are a steel camelback through truss. Therefore, the Edwight Truss Bridge is locally significant as a representative of a steel camelback through truss and is eligible for listing in the National Register of Historic Places under Criterion C.